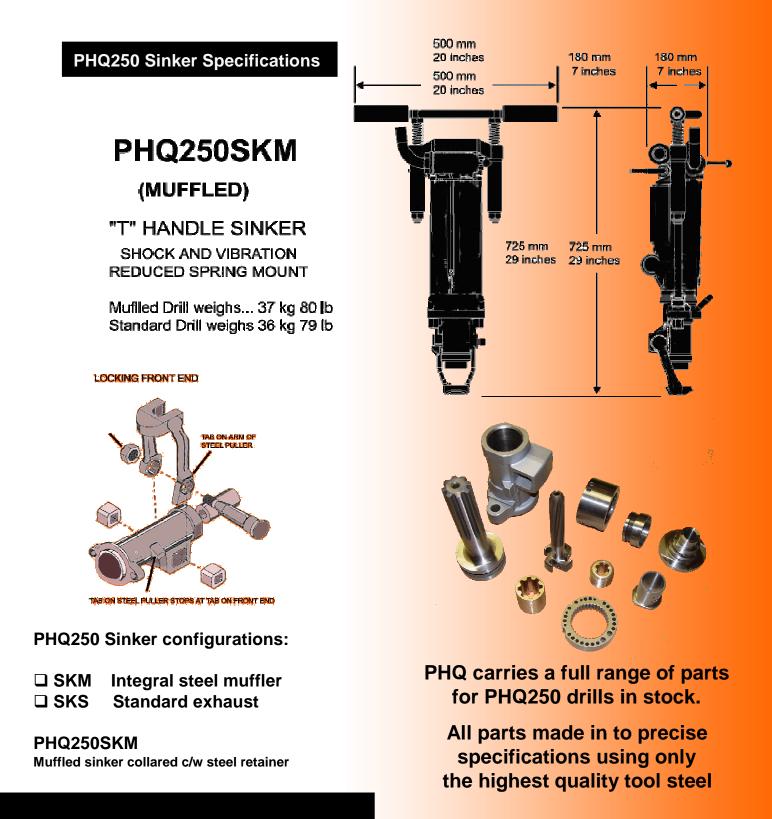

## PHQ250 Sinker

All internal parts in PHQ250 Sinkers are also used in PHQ250 Jacklegs, Stopers, and Quarry drills.

This Sinker Drill delivers high Penetration and strong torque.

**Standard operating controls are Located on the drill backhead.** 

Positive lubrication with strong front end blow.

Larger mating faces between major cylinder components for longer life and less wear.

"T" Handle is spring loaded to reduce the transference of vibration from the rock drill to the drill operator's hands and arms. Lessens driller fatigue.

Front end locking steel retainer for collared steel standard.

Use with rock drill oil or grease.

ISO 9001:2000

## PHQ250 Sinker Drill

PHQ's new 250 Drills have larger mating faces between major cylinder components for reduced air leakage and longer wearing life.

www.partshq.com

Certificate: 002485

## **Features**

Large mating faces on components bodies for less wear and longer life

Reduced weight for ease of handling.

## PHQ250 Sinker Drill

www.partshq.com