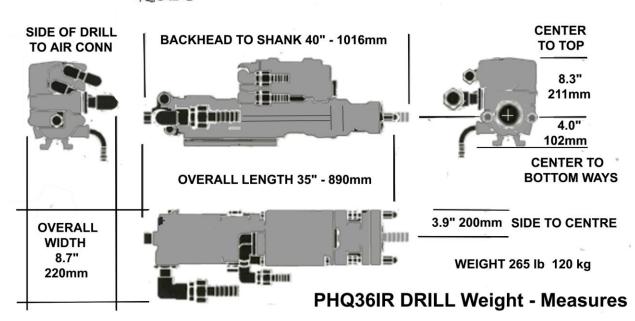

**Recommended Size** 

**Recommended Size** 

**Hole Sizes and Drill String** 

| 13/8" to 13/4" 35mm to 44mm<br>13/4" to 21/8" 45mm to 54mm<br>21/8" to 21/2" 54mm to 64mm<br>21/2" to 6"+ 64mm -152mm+<br>Drill Shank Size<br>Shank Seal Size | 1.0" Rope Thread 1.25" Rope Thread 1.5 Rope Thread 1.75 Rope Thread 1 3/4" x 1 3/4" x Thread 9/16" | R25 - HM25 - T25<br>R32 - HM32 - T32<br>R38 - HM38 - T38<br>R45 - HM45 - T45<br>44mm x 44mm x Thread<br>14mm |
|---------------------------------------------------------------------------------------------------------------------------------------------------------------|----------------------------------------------------------------------------------------------------|----------------------------------------------------------------------------------